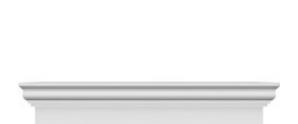

## **DESCRIPTION**

Remodelers, builders, and homeowners looking to enhance their next project by adding more curb appeal to the exterior of a home should consider crossheads. Crossheads are large casings that are typically placed at the top of a window, doorway or large entryway. Made of lightweight, yet durable high-density polyurethane, crossheads are easy for anyone to install. Feel free to choose from an amazing selection of sizes and style that will suit your project needs.