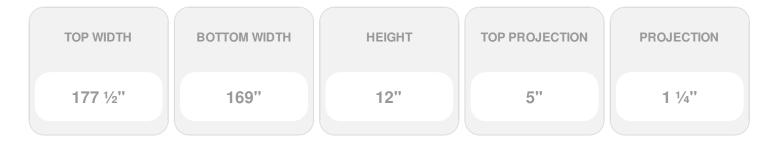

## **DESCRIPTION**

Keystone adds 1 1/2"H to the crosshead height for an overall height of 13 1/2"H

Remodelers, builders, and homeowners looking to enhance their next project by adding more curb appeal to the exterior of a home should consider crossheads. Crossheads are large casings that are typically placed at the top of a window, doorway or large entryway. Made of lightweight, yet durable high-density polyurethane, crossheads are easy for anyone to install. Feel free to choose from an amazing selection of sizes and style that will suit your project needs.