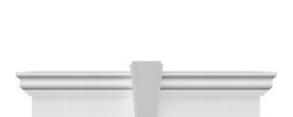

## **DESCRIPTION**

Keystone adds 2"H to the crosshead height for an overall height of 14"H

Remodelers, builders, and homeowners looking to enhance their next project by adding more curb appeal to the exterior of a home should consider crossheads. Crossheads are large casings that are typically placed at the top of a window, doorway or large entryway. Made of lightweight, yet durable high-density polyurethane, crossheads are easy for anyone to install. Feel free to choose from an amazing selection of sizes and style that will suit your project needs.