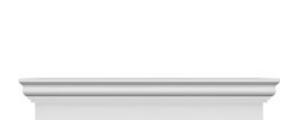

## **DESCRIPTION**

Remodelers, builders, and homeowners looking to enhance their next project by adding more curb appeal to the exterior of a home should consider crossheads. Crossheads are large casings that are typically placed at the top of a window, doorway or large entryway. Made of lightweight, yet durable high-density polyurethane, crossheads are easy for anyone to install. Feel free to choose from an amazing selection of sizes and style that will suit your project needs.