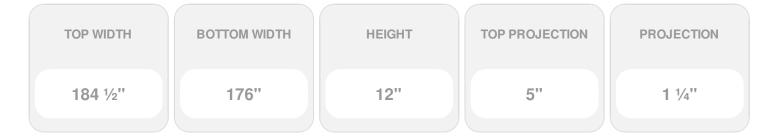

## **DESCRIPTION**

Remodelers, builders, and homeowners looking to enhance their next project by adding more curb appeal to the exterior of a home should consider crossheads. Crossheads are large casings that are typically placed at the top of a window, doorway or large entryway. Made of lightweight, yet durable high-density polyurethane, crossheads are easy for anyone to install. Feel free to choose from an amazing selection of sizes and style that will suit your project needs.