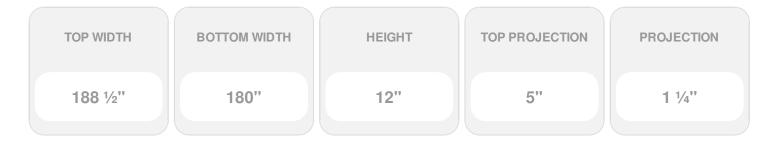

## **DESCRIPTION**

Keystone adds 1 1/2"H to the crosshead height for an overall height of 13 1/2"H

Remodelers, builders, and homeowners looking to enhance their next project by adding more curb appeal to the exterior of a home should consider crossheads. Crossheads are large casings that are typically placed at the top of a window, doorway or large entryway. Made of lightweight, yet durable high-density polyurethane, crossheads are easy for anyone to install. Feel free to choose from an amazing selection of sizes and style that will suit your project needs.