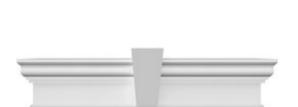

## **DESCRIPTION**

Keystone adds 1 1/2"H to the crosshead height for an overall height of 13 1/2"H

Remodelers, builders, and homeowners looking to enhance their next project by adding more curb appeal to the exterior of a home should consider crossheads. Crossheads are large casings that are typically placed at the top of a window, doorway or large entryway. Made of lightweight, yet durable high-density polyurethane, crossheads are easy for anyone to install. Feel free to choose from an amazing selection of sizes and style that will suit your project needs.