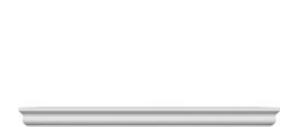

## **DESCRIPTION**

Remodelers, builders, and homeowners looking to enhance their next project by adding more curb appeal to the exterior of a home should consider crossheads. Crossheads are large casings that are typically placed at the top of a window, doorway or large entryway. Made of lightweight, yet durable high-density polyurethane, crossheads are easy for anyone to install. Feel free to choose from an amazing selection of sizes and style that will suit your project needs.