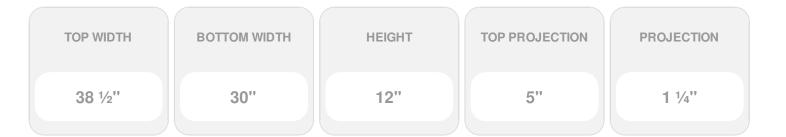

## **DESCRIPTION**

Remodelers, builders, and homeowners looking to enhance their next project by adding more curb appeal to the exterior of a home should consider crossheads. Crossheads are large casings that are typically placed at the top of a window, doorway or large entryway. Made of lightweight, yet durable high-density polyurethane, crossheads are easy for anyone to install. Feel free to choose from an amazing selection of sizes and style that will suit your project needs.