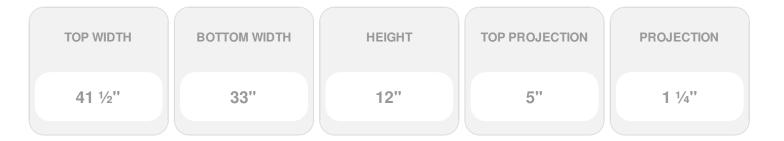

## **DESCRIPTION**

Keystone adds 1 1/2"H to the crosshead height for an overall height of 13 1/2"H

Remodelers, builders, and homeowners looking to enhance their next project by adding more curb appeal to the exterior of a home should consider crossheads. Crossheads are large casings that are typically placed at the top of a window, doorway or large entryway. Made of lightweight, yet durable high-density polyurethane, crossheads are easy for anyone to install. Feel free to choose from an amazing selection of sizes and style that will suit your project needs.