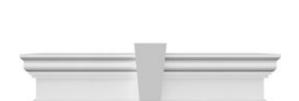

## **DESCRIPTION**

Keystone adds 1 1/2"H to the crosshead height for an overall height of 13 1/2"H

Remodelers, builders, and homeowners looking to enhance their next project by adding more curb appeal to the exterior of a home should consider crossheads. Crossheads are large casings that are typically placed at the top of a window, doorway or large entryway. Made of lightweight, yet durable high-density polyurethane, crossheads are easy for anyone to install. Feel free to choose from an amazing selection of sizes and style that will suit your project needs.