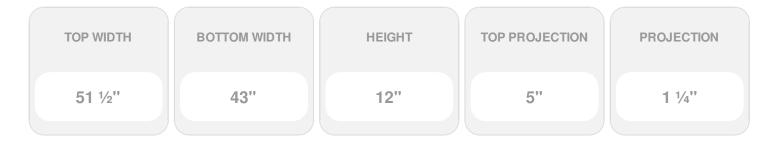

## **DESCRIPTION**

Keystone adds 1 1/2"H to the crosshead height for an overall height of 13 1/2"H

Remodelers, builders, and homeowners looking to enhance their next project by adding more curb appeal to the exterior of a home should consider crossheads. Crossheads are large casings that are typically placed at the top of a window, doorway or large entryway. Made of lightweight, yet durable high-density polyurethane, crossheads are easy for anyone to install. Feel free to choose from an amazing selection of sizes and style that will suit your project needs.