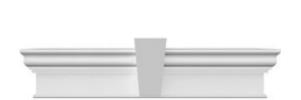

## **DESCRIPTION**

Keystone adds 1 1/2"H to the crosshead height for an overall height of 13 1/2"H

Remodelers, builders, and homeowners looking to enhance their next project by adding more curb appeal to the exterior of a home should consider crossheads. Crossheads are large casings that are typically placed at the top of a window, doorway or large entryway. Made of lightweight, yet durable high-density polyurethane, crossheads are easy for anyone to install. Feel free to choose from an amazing selection of sizes and style that will suit your project needs.