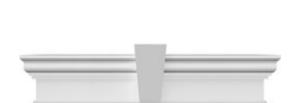

## **DESCRIPTION**

Keystone adds 1 1/2"H to the crosshead height for an overall height of 13 1/2"H

Remodelers, builders, and homeowners looking to enhance their next project by adding more curb appeal to the exterior of a home should consider crossheads. Crossheads are large casings that are typically placed at the top of a window, doorway or large entryway. Made of lightweight, yet durable high-density polyurethane, crossheads are easy for anyone to install. Feel free to choose from an amazing selection of sizes and style that will suit your project needs.