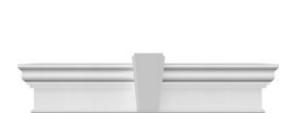

## **DESCRIPTION**

Keystone adds 2"H to the crosshead height for an overall height of 14"H

Remodelers, builders, and homeowners looking to enhance their next project by adding more curb appeal to the exterior of a home should consider crossheads. Crossheads are large casings that are typically placed at the top of a window, doorway or large entryway. Made of lightweight, yet durable high-density polyurethane, crossheads are easy for anyone to install. Feel free to choose from an amazing selection of sizes and style that will suit your project needs.