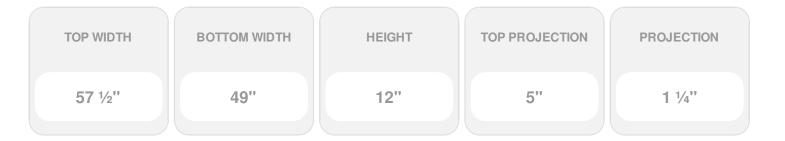

## **DESCRIPTION**

Keystone adds 2"H to the crosshead height for an overall height of 14"H

Remodelers, builders, and homeowners looking to enhance their next project by adding more curb appeal to the exterior of a home should consider crossheads. Crossheads are large casings that are typically placed at the top of a window, doorway or large entryway. Made of lightweight, yet durable high-density polyurethane, crossheads are easy for anyone to install. Feel free to choose from an amazing selection of sizes and style that will suit your project needs.