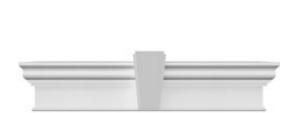

## **DESCRIPTION**

Keystone adds 2"H to the crosshead height for an overall height of 14"H

Remodelers, builders, and homeowners looking to enhance their next project by adding more curb appeal to the exterior of a home should consider crossheads. Crossheads are large casings that are typically placed at the top of a window, doorway or large entryway. Made of lightweight, yet durable high-density polyurethane, crossheads are easy for anyone to install. Feel free to choose from an amazing selection of sizes and style that will suit your project needs.