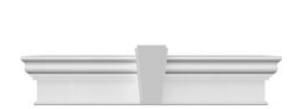

## **DESCRIPTION**

Keystone adds 2"H to the crosshead height for an overall height of 14"H

Remodelers, builders, and homeowners looking to enhance their next project by adding more curb appeal to the exterior of a home should consider crossheads. Crossheads are large casings that are typically placed at the top of a window, doorway or large entryway. Made of lightweight, yet durable high-density polyurethane, crossheads are easy for anyone to install. Feel free to choose from an amazing selection of sizes and style that will suit your project needs.