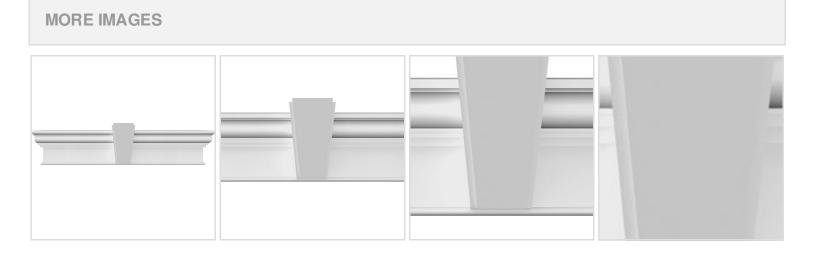

## **DESCRIPTION**

Keystone adds 2"H to the crosshead height for an overall height of 14"H

Remodelers, builders, and homeowners looking to enhance their next project by adding more curb appeal to the exterior of a home should consider crossheads. Crossheads are large casings that are typically placed at the top of a window, doorway or large entryway. Made of lightweight, yet durable high-density polyurethane, crossheads are easy for anyone to install. Feel free to choose from an amazing selection of sizes and style that will suit your project needs.