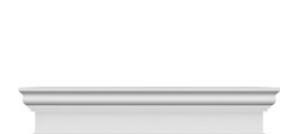

## **DESCRIPTION**

Remodelers, builders, and homeowners looking to enhance their next project by adding more curb appeal to the exterior of a home should consider crossheads. Crossheads are large casings that are typically placed at the top of a window, doorway or large entryway. Made of lightweight, yet durable high-density polyurethane, crossheads are easy for anyone to install. Feel free to choose from an amazing selection of sizes and style that will suit your project needs.