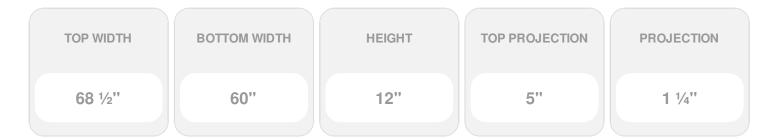

Item #: CRH12X60 List Price: \$130.20 **\$94.35** (EACH) Save \$35.85 (27%)

Usually ships in 3-5 business days