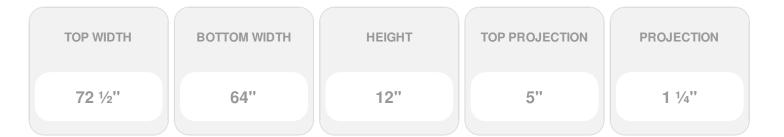

Item #: CRH12X64 List Price: \$137.71 **\$99.79** (EACH) Save \$37.92 (27%)

Usually ships in 3-5 business days