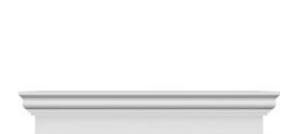

## **DESCRIPTION**

Remodelers, builders, and homeowners looking to enhance their next project by adding more curb appeal to the exterior of a home should consider crossheads. Crossheads are large casings that are typically placed at the top of a window, doorway or large entryway. Made of lightweight, yet durable high-density polyurethane, crossheads are easy for anyone to install. Feel free to choose from an amazing selection of sizes and style that will suit your project needs.