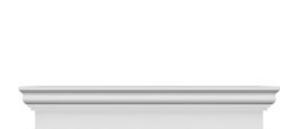

## **DESCRIPTION**

Remodelers, builders, and homeowners looking to enhance their next project by adding more curb appeal to the exterior of a home should consider crossheads. Crossheads are large casings that are typically placed at the top of a window, doorway or large entryway. Made of lightweight, yet durable high-density polyurethane, crossheads are easy for anyone to install. Feel free to choose from an amazing selection of sizes and style that will suit your project needs.