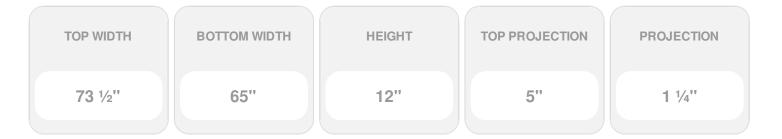

Item #: CRH12X65 List Price: \$139.59 **\$101.15** (EACH) Save \$38.44 (27%)

Usually ships in 3-5 business days