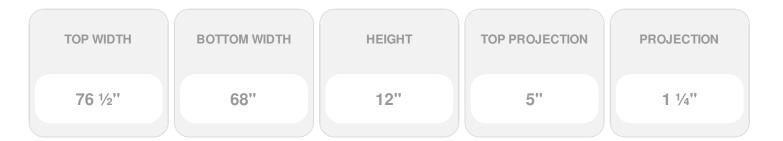

## **DESCRIPTION**

Keystone adds 1 1/2"H to the crosshead height for an overall height of 13 1/2"H

Remodelers, builders, and homeowners looking to enhance their next project by adding more curb appeal to the exterior of a home should consider crossheads. Crossheads are large casings that are typically placed at the top of a window, doorway or large entryway. Made of lightweight, yet durable high-density polyurethane, crossheads are easy for anyone to install. Feel free to choose from an amazing selection of sizes and style that will suit your project needs.