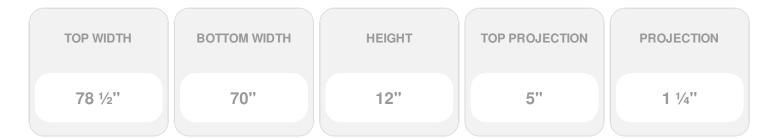

Item #: CRH12X70 List Price: \$148.97 **\$107.95** (EACH) Save \$41.02 (27%)

Usually ships in 3-5 business days