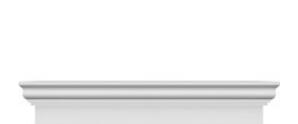

## **DESCRIPTION**

Remodelers, builders, and homeowners looking to enhance their next project by adding more curb appeal to the exterior of a home should consider crossheads. Crossheads are large casings that are typically placed at the top of a window, doorway or large entryway. Made of lightweight, yet durable high-density polyurethane, crossheads are easy for anyone to install. Feel free to choose from an amazing selection of sizes and style that will suit your project needs.