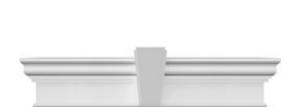

## **DESCRIPTION**

Keystone adds 2"H to the crosshead height for an overall height of 14"H

Remodelers, builders, and homeowners looking to enhance their next project by adding more curb appeal to the exterior of a home should consider crossheads. Crossheads are large casings that are typically placed at the top of a window, doorway or large entryway. Made of lightweight, yet durable high-density polyurethane, crossheads are easy for anyone to install. Feel free to choose from an amazing selection of sizes and style that will suit your project needs.