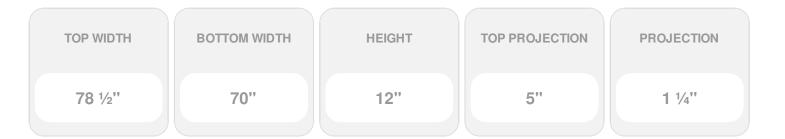

## **DESCRIPTION**

Keystone adds 1 1/2"H to the crosshead height for an overall height of 13 1/2"H

Remodelers, builders, and homeowners looking to enhance their next project by adding more curb appeal to the exterior of a home should consider crossheads. Crossheads are large casings that are typically placed at the top of a window, doorway or large entryway. Made of lightweight, yet durable high-density polyurethane, crossheads are easy for anyone to install. Feel free to choose from an amazing selection of sizes and style that will suit your project needs.