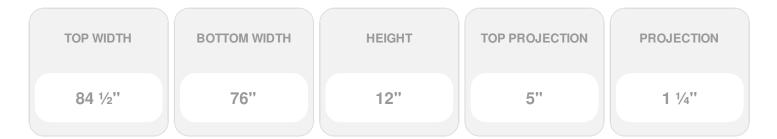

- Comes factory primed and ready to paint
- Easily install it with fully bonded adhesive or nails
- Perfect for exterior and interior applications
- Composed of high-density polyurethane, making it a durable yet lightweight product
- Impervious to natural elements
- Customize with keystones, pilasters and pediments for an extraordinary look
- This product qualifies for our Lowest Price Guarantee
- Order now and get our 30 day Price Protection

Item #: CRH12X76 List Price: \$160.23 **\$116.11** (EACH) Save \$44.12 (27%)

Usually ships in 3-5 business days





## **DESCRIPTION**

Remodelers, builders, and homeowners looking to enhance their next project by adding more curb appeal to the exterior of a home should consider crossheads. Crossheads are large casings that are typically placed at the top of a window, doorway or large entryway. Made of lightweight, yet durable high-density polyurethane, crossheads are easy for anyone to install. Feel free to choose from an amazing selection of sizes and style that will suit your project needs.

Order online at: https://www.architecturaldepot.com/CRH12X76.html

Date Printed: 04/18/2024 - 11:26 pm