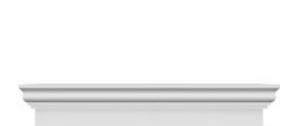

## **DESCRIPTION**

Remodelers, builders, and homeowners looking to enhance their next project by adding more curb appeal to the exterior of a home should consider crossheads. Crossheads are large casings that are typically placed at the top of a window, doorway or large entryway. Made of lightweight, yet durable high-density polyurethane, crossheads are easy for anyone to install. Feel free to choose from an amazing selection of sizes and style that will suit your project needs.