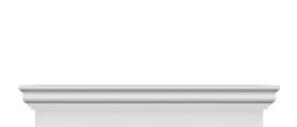

## **DESCRIPTION**

Remodelers, builders, and homeowners looking to enhance their next project by adding more curb appeal to the exterior of a home should consider crossheads. Crossheads are large casings that are typically placed at the top of a window, doorway or large entryway. Made of lightweight, yet durable high-density polyurethane, crossheads are easy for anyone to install. Feel free to choose from an amazing selection of sizes and style that will suit your project needs.