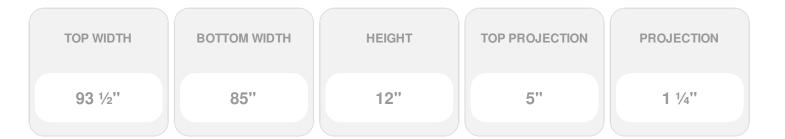

## **DESCRIPTION**

Keystone adds 1 1/2"H to the crosshead height for an overall height of 13 1/2"H

Remodelers, builders, and homeowners looking to enhance their next project by adding more curb appeal to the exterior of a home should consider crossheads. Crossheads are large casings that are typically placed at the top of a window, doorway or large entryway. Made of lightweight, yet durable high-density polyurethane, crossheads are easy for anyone to install. Feel free to choose from an amazing selection of sizes and style that will suit your project needs.