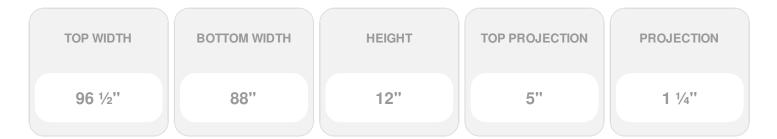

Item #: CRH12X88 List Price: \$182.75 **\$132.43** (EACH) Save \$50.32 (27%)

Usually ships in 3-5 business days