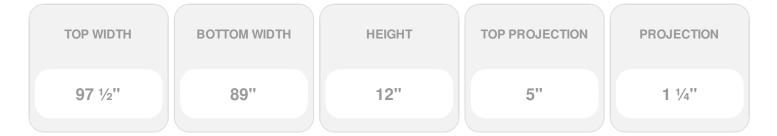

Item #: CRH12X89 List Price: \$184.63 **\$133.79** (EACH) Save \$50.84 (27%)

Usually ships in 3-5 business days