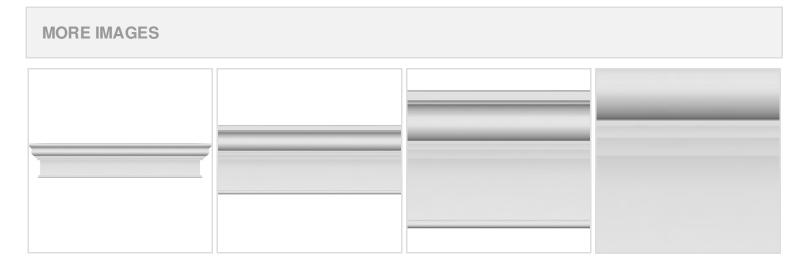

## **DESCRIPTION**

Remodelers, builders, and homeowners looking to enhance their next project by adding more curb appeal to the exterior of a home should consider crossheads. Crossheads are large casings that are typically placed at the top of a window, doorway or large entryway. Made of lightweight, yet durable high-density polyurethane, crossheads are easy for anyone to install. Feel free to choose from an amazing selection of sizes and style that will suit your project needs.