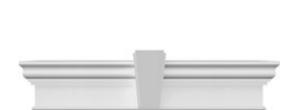

## **DESCRIPTION**

Keystone adds 2"H to the crosshead height for an overall height of 14"H

Remodelers, builders, and homeowners looking to enhance their next project by adding more curb appeal to the exterior of a home should consider crossheads. Crossheads are large casings that are typically placed at the top of a window, doorway or large entryway. Made of lightweight, yet durable high-density polyurethane, crossheads are easy for anyone to install. Feel free to choose from an amazing selection of sizes and style that will suit your project needs.