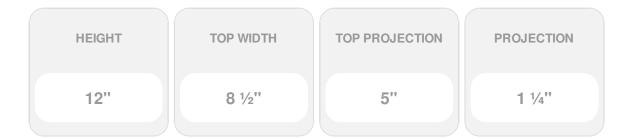

## **DESCRIPTION**

Remodelers, builders, and homeowners looking to enhance their next project by adding more curb appeal to the exterior of a home should consider crossheads. Crossheads are large casings that are typically placed at the top of a window, doorway or large entryway. Made of lightweight, yet durable high-density polyurethane, crossheads are easy for anyone to install. Feel free to choose from an amazing selection of sizes and style that will suit your project needs.