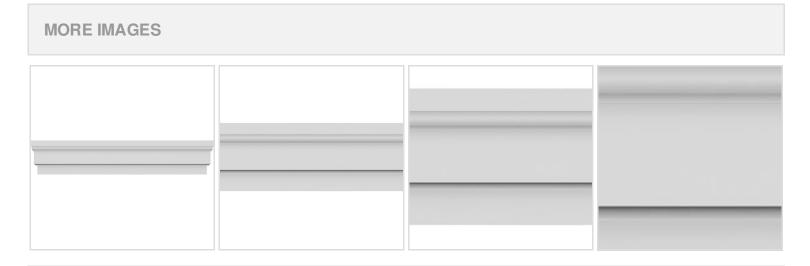

## **DESCRIPTION**

Remodelers, builders, and homeowners looking to enhance their next project by adding more curb appeal to the exterior of a home should consider crossheads. Crossheads are large casings that are typically placed at the top of a window, doorway or large entryway. Made of lightweight, yet durable high-density polyurethane, crossheads are easy for anyone to install. Feel free to choose from an amazing selection of sizes and style that will suit your project needs.