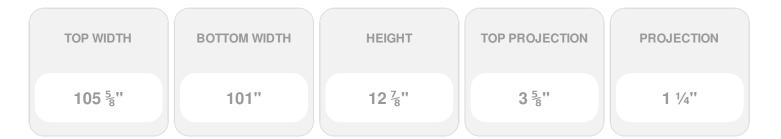

- Comes factory primed and ready to paint
- Easily install it with fully bonded adhesive or nails
- Perfect for exterior and interior applications
- Composed of high-density polyurethane, making it a durable yet lightweight product
- Impervious to natural elements
- Customize with keystones, pilasters and pediments for an extraordinary look
- This product qualifies for our Lowest Price Guarantee
- Order now and get our 30 day Price Protection

## **DESCRIPTION**

Remodelers, builders, and homeowners looking to enhance their next project by adding more curb appeal to the exterior of a home should consider crossheads. Crossheads are large casings that are typically placed at the top of a window, doorway or large entryway. Made of lightweight, yet durable high-density polyurethane, crossheads are easy for anyone to install. Feel free to choose from an amazing selection of sizes and style that will suit your project needs.