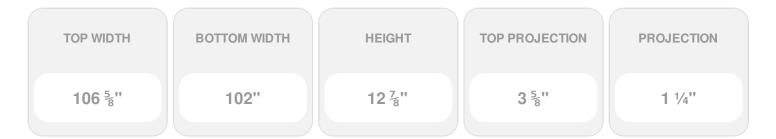

Item #: CRH13X102ST List Price: \$328.67 **\$238.17** (EACH) Save \$90.50 (27%)

Usually ships in 3-5 business days