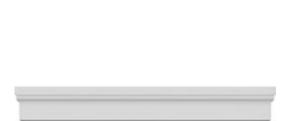

## **DESCRIPTION**

Remodelers, builders, and homeowners looking to enhance their next project by adding more curb appeal to the exterior of a home should consider crossheads. Crossheads are large casings that are typically placed at the top of a window, doorway or large entryway. Made of lightweight, yet durable high-density polyurethane, crossheads are easy for anyone to install. Feel free to choose from an amazing selection of sizes and style that will suit your project needs.