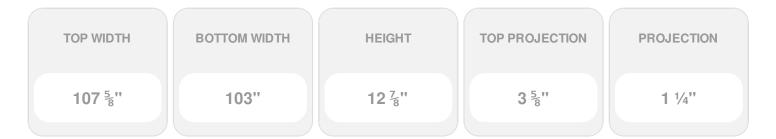

Item #: CRH13X103ST List Price: \$331.72 **\$240.38** (EACH) Save \$91.34 (27%)

Usually ships in 3-5 business days