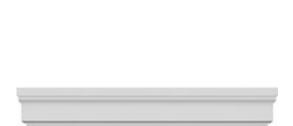

## **DESCRIPTION**

Remodelers, builders, and homeowners looking to enhance their next project by adding more curb appeal to the exterior of a home should consider crossheads. Crossheads are large casings that are typically placed at the top of a window, doorway or large entryway. Made of lightweight, yet durable high-density polyurethane, crossheads are easy for anyone to install. Feel free to choose from an amazing selection of sizes and style that will suit your project needs.