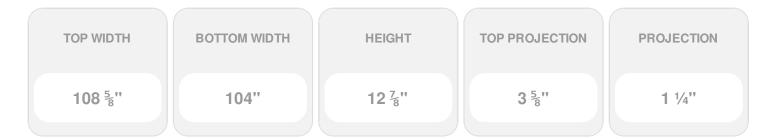

Item #: CRH13X104ST List Price: \$334.77 **\$242.59** (EACH) Save \$92.18 (27%)

Usually ships in 3-5 business days