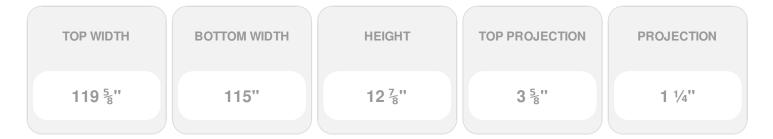

ltem #: CRH13X115ST List Price: \$368.32 **\$266.90** (EACH) Save \$101.42 (27%)

Usually ships in 3-5 business days