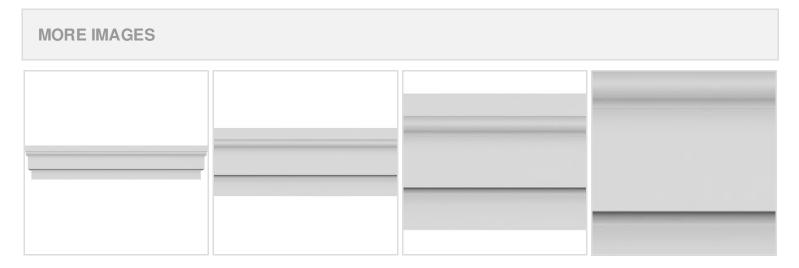

## **DESCRIPTION**

Remodelers, builders, and homeowners looking to enhance their next project by adding more curb appeal to the exterior of a home should consider crossheads. Crossheads are large casings that are typically placed at the top of a window, doorway or large entryway. Made of lightweight, yet durable high-density polyurethane, crossheads are easy for anyone to install. Feel free to choose from an amazing selection of sizes and style that will suit your project needs.