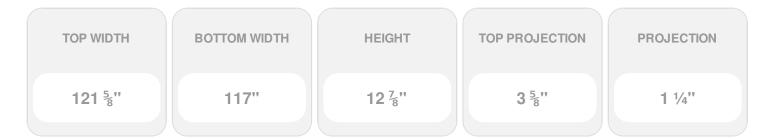

- Comes factory primed and ready to paint
- Easily install it with fully bonded adhesive or nails
- Perfect for exterior and interior applications
- Composed of high-density polyurethane, making it a durable yet lightweight product
- Impervious to natural elements
- Customize with keystones, pilasters and pediments for an extraordinary look
- This product qualifies for our Lowest Price Guarantee
- Order now and get our 30 day Price Protection

## **DESCRIPTION**

Remodelers, builders, and homeowners looking to enhance their next project by adding more curb appeal to the exterior of a home should consider crossheads. Crossheads are large casings that are typically placed at the top of a window, doorway or large entryway. Made of lightweight, yet durable high-density polyurethane, crossheads are easy for anyone to install. Feel free to choose from an amazing selection of sizes and style that will suit your project needs.