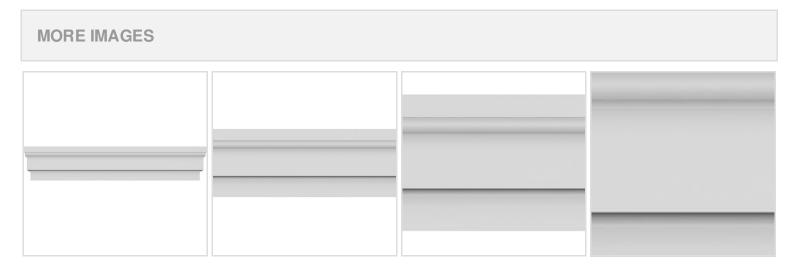

## **DESCRIPTION**

Remodelers, builders, and homeowners looking to enhance their next project by adding more curb appeal to the exterior of a home should consider crossheads. Crossheads are large casings that are typically placed at the top of a window, doorway or large entryway. Made of lightweight, yet durable high-density polyurethane, crossheads are easy for anyone to install. Feel free to choose from an amazing selection of sizes and style that will suit your project needs.