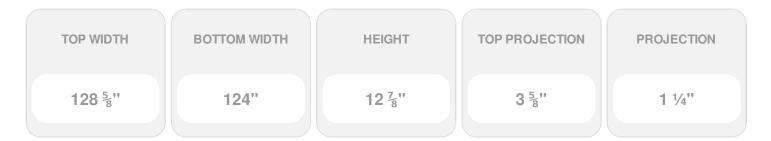

Item #: CRH13X124ST List Price: \$395.77 **\$286.79** (EACH) Save \$108.98 (27%)

Usually ships in 3-5 business days