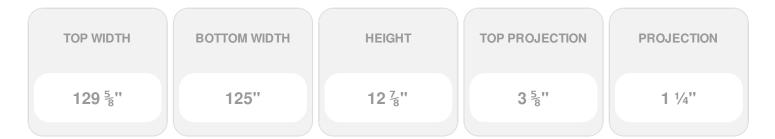

Item #: CRH13X125ST List Price: \$398.82 **\$289.00** (EACH) Save \$109.82 (27%)

Usually ships in 3-5 business days