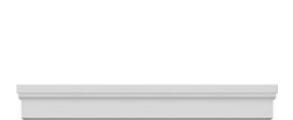

## **DESCRIPTION**

Remodelers, builders, and homeowners looking to enhance their next project by adding more curb appeal to the exterior of a home should consider crossheads. Crossheads are large casings that are typically placed at the top of a window, doorway or large entryway. Made of lightweight, yet durable high-density polyurethane, crossheads are easy for anyone to install. Feel free to choose from an amazing selection of sizes and style that will suit your project needs.