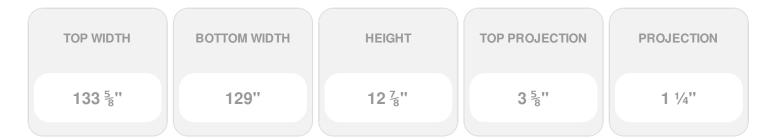

Item #: CRH13X129ST List Price: \$411.02 **\$297.84** (EACH) Save \$113.18 (27%)

Usually ships in 3-5 business days