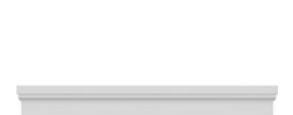

## **DESCRIPTION**

Remodelers, builders, and homeowners looking to enhance their next project by adding more curb appeal to the exterior of a home should consider crossheads. Crossheads are large casings that are typically placed at the top of a window, doorway or large entryway. Made of lightweight, yet durable high-density polyurethane, crossheads are easy for anyone to install. Feel free to choose from an amazing selection of sizes and style that will suit your project needs.