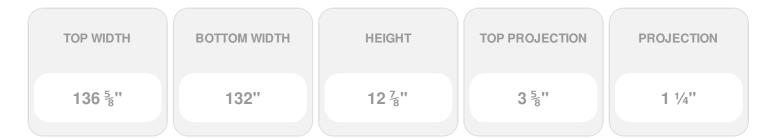

Item #: CRH13X132ST List Price: \$420.17 **\$304.47** (EACH) Save \$115.70 (27%)

Usually ships in 3-5 business days