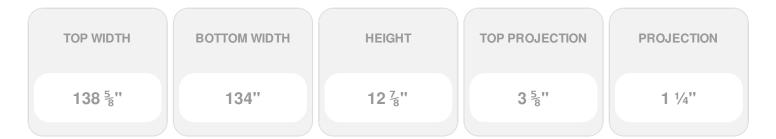

Item #: CRH13X134ST List Price: \$426.27 **\$308.89** (EACH) Save \$117.38 (27%)

Usually ships in 3-5 business days