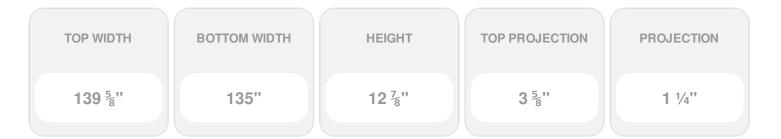

Item #: CRH13X135ST List Price: \$429.32 **\$311.10** (EACH) Save \$118.22 (27%)

Usually ships in 3-5 business days