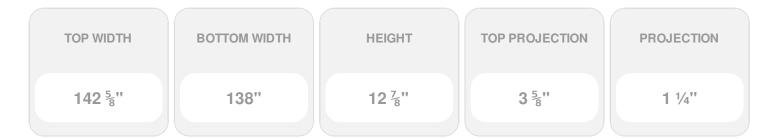

Item #: CRH13X138ST List Price: \$438.47 **\$317.73** (EACH) Save \$120.74 (27%)

Usually ships in 3-5 business days