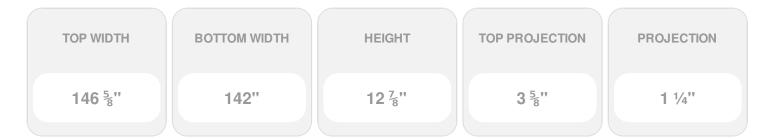

## **DESCRIPTION**

Remodelers, builders, and homeowners looking to enhance their next project by adding more curb appeal to the exterior of a home should consider crossheads. Crossheads are large casings that are typically placed at the top of a window, doorway or large entryway. Made of lightweight, yet durable high-density polyurethane, crossheads are easy for anyone to install. Feel free to choose from an amazing selection of sizes and style that will suit your project needs.