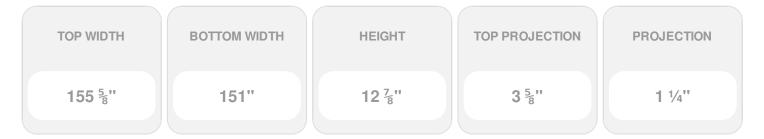

- Comes factory primed and ready to paint
- Easily install it with fully bonded adhesive or nails
- Perfect for exterior and interior applications
- Composed of high-density polyurethane, making it a durable yet lightweight product
- Impervious to natural elements
- Customize with keystones, pilasters and pediments for an extraordinary look
- This product qualifies for our Lowest Price Guarantee
- Order now and get our 30 day Price Protection

Item #: CRH13X151ST List Price: \$478.11 **\$346.46** (EACH) Save \$131.65 (27%)

Usually ships in 3-5 business days





## **DESCRIPTION**

Remodelers, builders, and homeowners looking to enhance their next project by adding more curb appeal to the exterior of a home should consider crossheads. Crossheads are large casings that are typically placed at the top of a window, doorway or large entryway. Made of lightweight, yet durable high-density polyurethane, crossheads are easy for anyone to install. Feel free to choose from an amazing selection of sizes and style that will suit your project needs.

Order online at: https://www.architecturaldepot.com/CRH13X151ST.html

Date Printed: 04/19/2024 - 9:27 pm