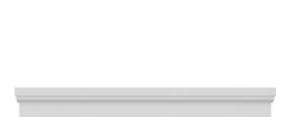

## **DESCRIPTION**

Remodelers, builders, and homeowners looking to enhance their next project by adding more curb appeal to the exterior of a home should consider crossheads. Crossheads are large casings that are typically placed at the top of a window, doorway or large entryway. Made of lightweight, yet durable high-density polyurethane, crossheads are easy for anyone to install. Feel free to choose from an amazing selection of sizes and style that will suit your project needs.