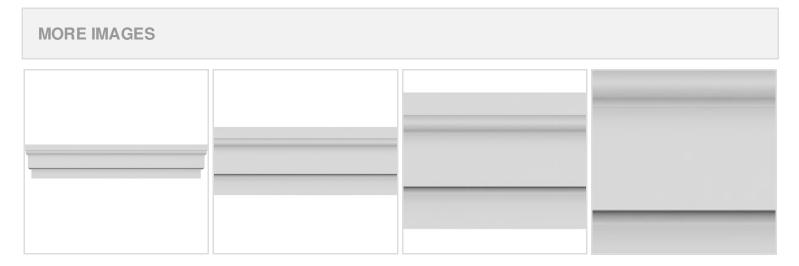

## **DESCRIPTION**

Remodelers, builders, and homeowners looking to enhance their next project by adding more curb appeal to the exterior of a home should consider crossheads. Crossheads are large casings that are typically placed at the top of a window, doorway or large entryway. Made of lightweight, yet durable high-density polyurethane, crossheads are easy for anyone to install. Feel free to choose from an amazing selection of sizes and style that will suit your project needs.