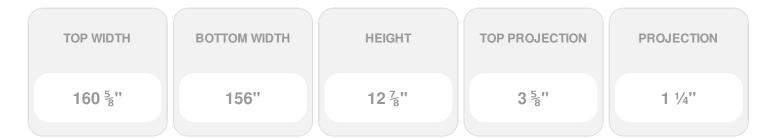

Item #: CRH13X156ST List Price: \$493.36 **\$357.51** (EACH) Save \$135.85 (27%)

Usually ships in 3-5 business days