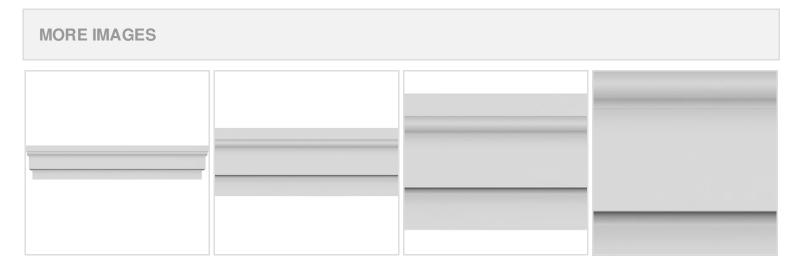

## **DESCRIPTION**

Remodelers, builders, and homeowners looking to enhance their next project by adding more curb appeal to the exterior of a home should consider crossheads. Crossheads are large casings that are typically placed at the top of a window, doorway or large entryway. Made of lightweight, yet durable high-density polyurethane, crossheads are easy for anyone to install. Feel free to choose from an amazing selection of sizes and style that will suit your project needs.