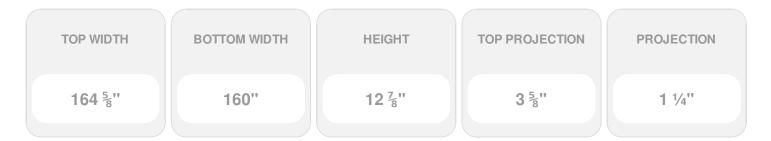

Item #: CRH13X160ST List Price: \$505.56 **\$366.35** (EACH) Save \$139.21 (27%)

Usually ships in 3-5 business days