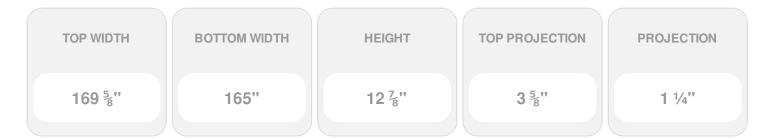

Item #: CRH13X165ST List Price: \$520.81 **\$377.40** (EACH) Save \$143.41 (27%)

Usually ships in 3-5 business days