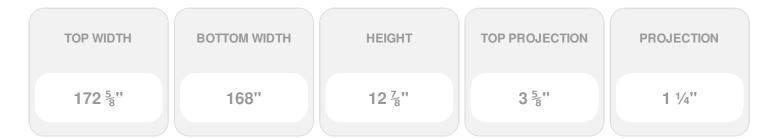

## **DESCRIPTION**

Remodelers, builders, and homeowners looking to enhance their next project by adding more curb appeal to the exterior of a home should consider crossheads. Crossheads are large casings that are typically placed at the top of a window, doorway or large entryway. Made of lightweight, yet durable high-density polyurethane, crossheads are easy for anyone to install. Feel free to choose from an amazing selection of sizes and style that will suit your project needs.