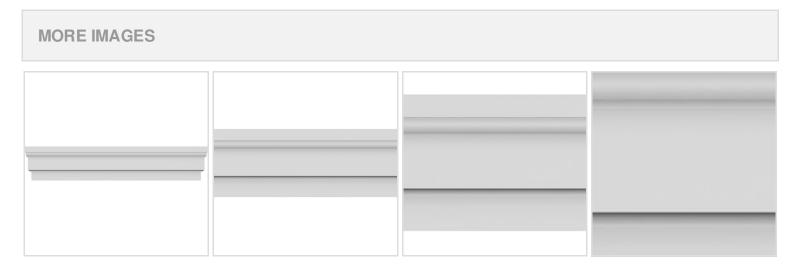

## **DESCRIPTION**

Remodelers, builders, and homeowners looking to enhance their next project by adding more curb appeal to the exterior of a home should consider crossheads. Crossheads are large casings that are typically placed at the top of a window, doorway or large entryway. Made of lightweight, yet durable high-density polyurethane, crossheads are easy for anyone to install. Feel free to choose from an amazing selection of sizes and style that will suit your project needs.