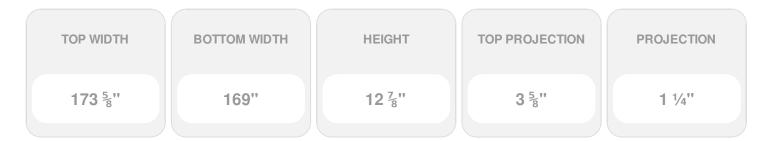

## **DESCRIPTION**

Remodelers, builders, and homeowners looking to enhance their next project by adding more curb appeal to the exterior of a home should consider crossheads. Crossheads are large casings that are typically placed at the top of a window, doorway or large entryway. Made of lightweight, yet durable high-density polyurethane, crossheads are easy for anyone to install. Feel free to choose from an amazing selection of sizes and style that will suit your project needs.