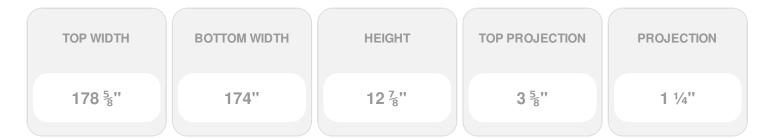

Item #: CRH13X174ST List Price: \$548.26 **\$397.29** (EACH) Save \$150.97 (27%)

Usually ships in 3-5 business days