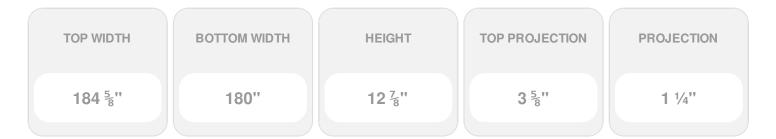

Item #: CRH13X180ST List Price: \$566.56 **\$410.55** (EACH) Save \$156.01 (27%)

Usually ships in 3-5 business days