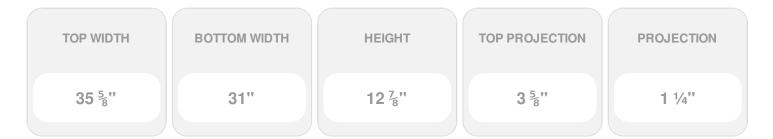

Item #: CRH13X31ST List Price: \$112.14 **\$81.26** (EACH) Save \$30.88 (27%)

Usually ships in 3-5 business days